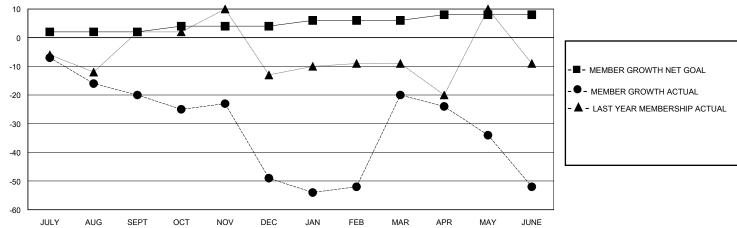

## GMT: LOCATION PENNSYLVANIA GMT CA

| Clubs                 |               |           |               | Members               |                       |                         |                                                    |  |
|-----------------------|---------------|-----------|---------------|-----------------------|-----------------------|-------------------------|----------------------------------------------------|--|
| RESULTS FOR 2019-2020 |               |           |               | RESULTS FOR 2019-2020 |                       |                         |                                                    |  |
| QUARTER               | NEW CLUB GOAL | NEW CLUBS | DROPPED CLUBS | QUARTER MEMB          | ER GROWTH NET<br>GOAL | MEMBER GROWTH<br>ACTUAL | DROPPED<br>MEMBERS ACTUAL<br>(including transfers) |  |
| JULY/AUG/SEPT         | 0             | 0         | 0             | JULY/AUG/SEPT         | 2                     | 23                      | 41                                                 |  |
| OCT/NOV/DEC           | 0             | 0         | 1             | OCT/NOV/DEC           | 2                     | 29                      | 57                                                 |  |
| JAN/FEB/MAR           | 0             | 0         | 0             | JAN/FEB/MAR           | 2                     | 73                      | 44                                                 |  |
| APR/MAY/JUNE          | 1             | 0         | 0             | APR/MAY/JUNE          | 2                     | 5                       | 36                                                 |  |